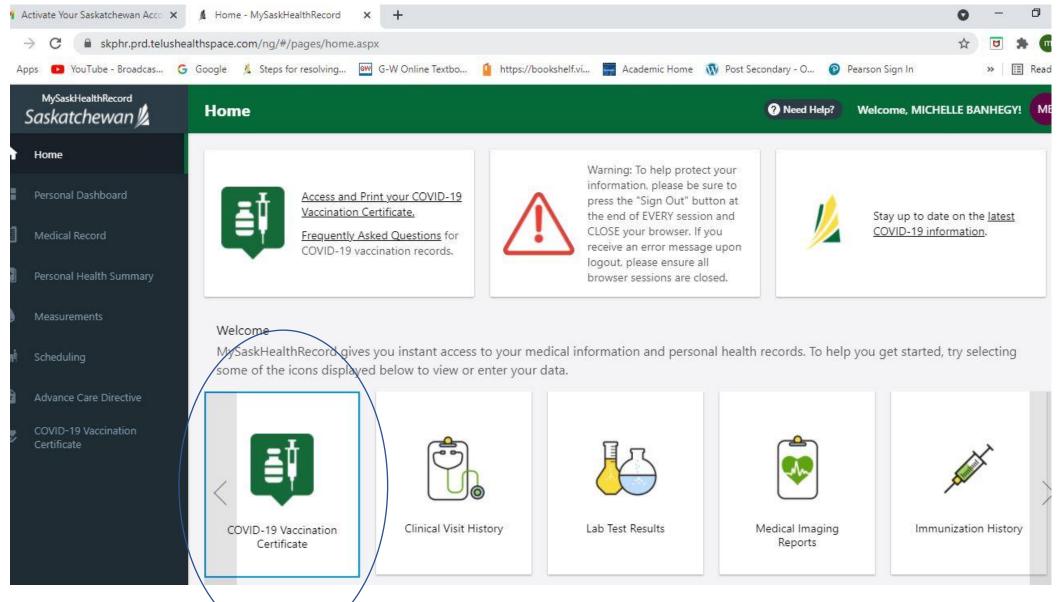

ccount via Email



Any individual needs to have their own email address to verify their eHealth Account online.

#### ehealth account dashboard



#### My Services

Access a range of online health services by linking them to your account.



## Accept terms and conditions



## Validate SGI customer and verification number



## Personal info must be same as SK health



## Acct Activity Notifications



# Notification Settings Email SMS



#### completed Application to access information. click apply.



#### View my record after completed application



# Directed to log in after information application clicked apply



#### Saskatchewan Account Login



A Saskatchewan Account provides simple and secure access to government online services.



## Welcome, Access Covid Vaccination Card



## Welcome, Access Covid Vaccination Card