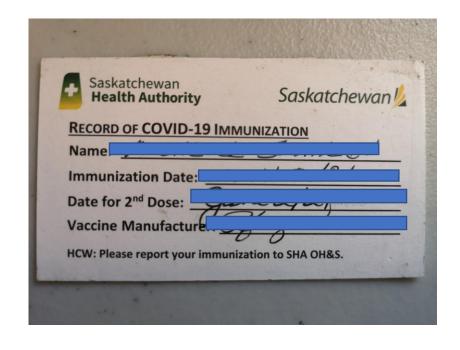

## Wallet Card

This card is an example of a wallet card issued to a person who received the full dosage of the covid 19 vaccination immunization. It is considered as proof of Full Vaccination. Call Michelle at Health Services if you want help getting your wallet vaccine card laminated.