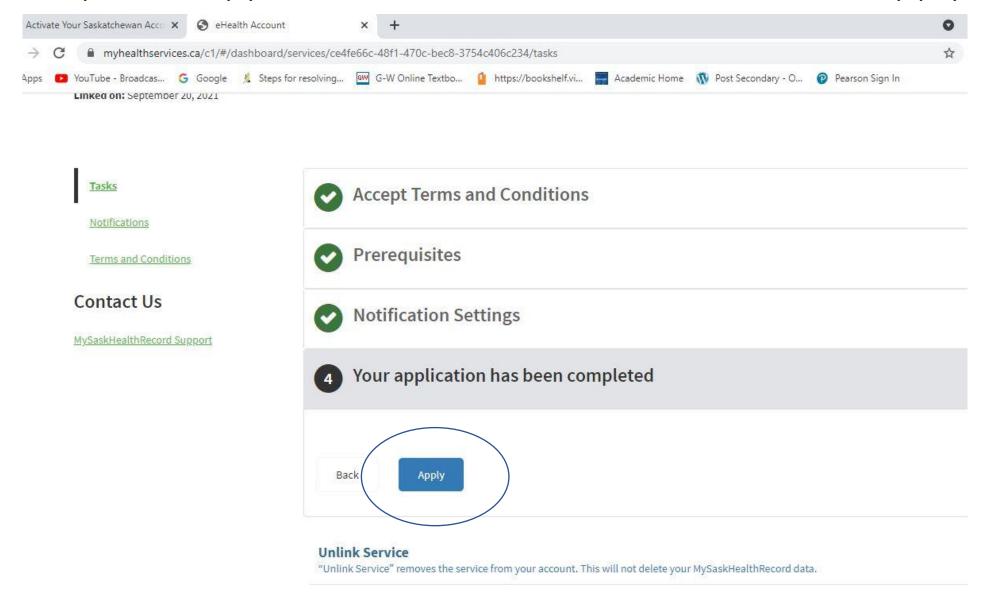

ll Sask Health Registry:

1-800-667-7551 to update your information with the Sask Health Registry.



## Webpage for accessing QR Code



Currently, you do not need a 4-digit code to verify your Ehealth Account to access your records.

## Waiting to log in



# Activate your eHealth Sask account via Email



Any individual needs to have their own email address to verify their eHealth Account online.

#### ehealth account dashboard



#### My Services

Access a range of online health services by linking them to your account.



## Accept terms and conditions



## Validate SGI customer and verification number



## Personal info must be same as SK health



## Acct Activity Notifications



# Notification Settings Email SMS



#### completed Application to access information. click apply.



#### View my record after completed application



# Directed to log in after information application clicked apply



#### Saskatchewan Account Login



A Saskatchewan Account provides simple and secure access to government online services.



## Welcome, Access Covid Vaccination Card



## Welcome, Access Covid Vaccination Card