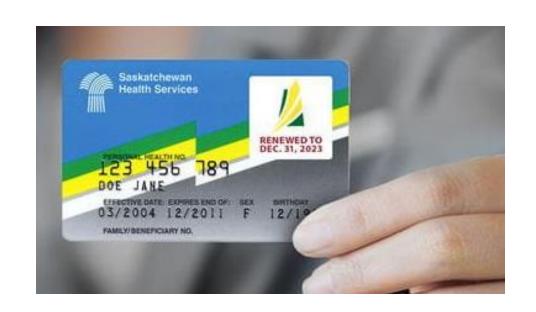

## What IDs You Need Sask Health Card

Up-to-date Saskatchewan Health Card:

Your address must be the same for both SGI and Health Registry.

If it is expired, lost, or changed address you must call Sask Health Registry:

1-800-667-7551 to update your information with the Sask Health Registry.