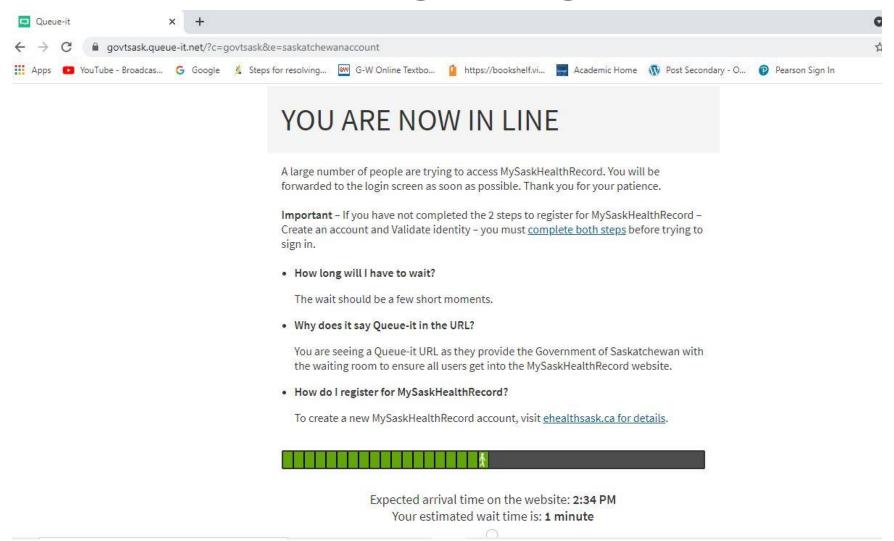

.



#### Finding your Validation Number

#### For cards issued before April 2016

You can find the Validation Number on the front of SGI-issued Driver's Licence or Identity Card (see 2 above).

#### For cards issued after April 2016

You can find the Validation Number on the back of SGI-issued Driver's Licence or Identity Card (see below).



## What IDs You Need Sask Health Card

Up-to-date Saskatchewan Health Card:

Your address must be the same for both SGI and Health Registry.

If it is expired, lost, or changed address you must call Sask Health Registry:

1-800-667-7551 to update your information with the Sask Health Registry.



## Webpage for accessing QR Code



Currently, you do not need a 4-digit code to verify your Ehealth Account to access your records.

## Waiting to log in



# Activate your eHealth Sask account via Email



Any individual needs to have their own email address to verify their eHealth Account online.

#### ehealth account dashboard



#### My Services

Access a range of online health services by linking them to your account.



## Accept terms and conditions



## Validate SGI customer and verification number



## Personal info must be same as SK health



## Acct Activity Notifications



# Notification Settings Email SMS



#### completed Application to access information. click apply.



#### View my record after completed application



# Directed to log in after information application clicked apply



#### Saskatchewan Account Login



A Saskatchewan Account provides simple and secure access to government online services.



## Welcome,