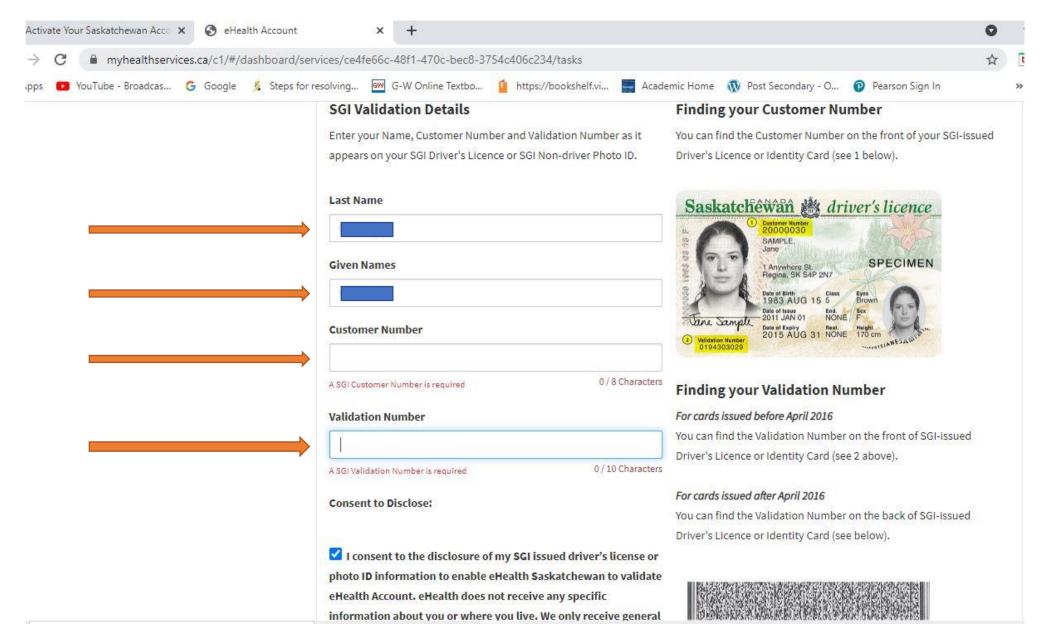

#### SGI Identification Card and Verification number:

Your SGI Card has the customer service 8-Digit number on the front of the card. The 10-Digit verification number is on the back of your SGI card.

If you don't have your SGI card, call SGI Identification Cards: 1-844-855-2744.

#### **Finding your Customer Number**

You can find the Customer Number on the front of your SGI-issued Driver's Licence or Identity Card (see 1 below).

#### Finding your Validation Number

#### For cards issued before April 2016

You can find the Validation Number on the front of SGI-issued Driver's Licence or Identity Card (see 2 above).

#### For cards issued after April 2016

You can find the Validation Number on the back of SGI-issued Driver's Licence or Identity Card (see below).