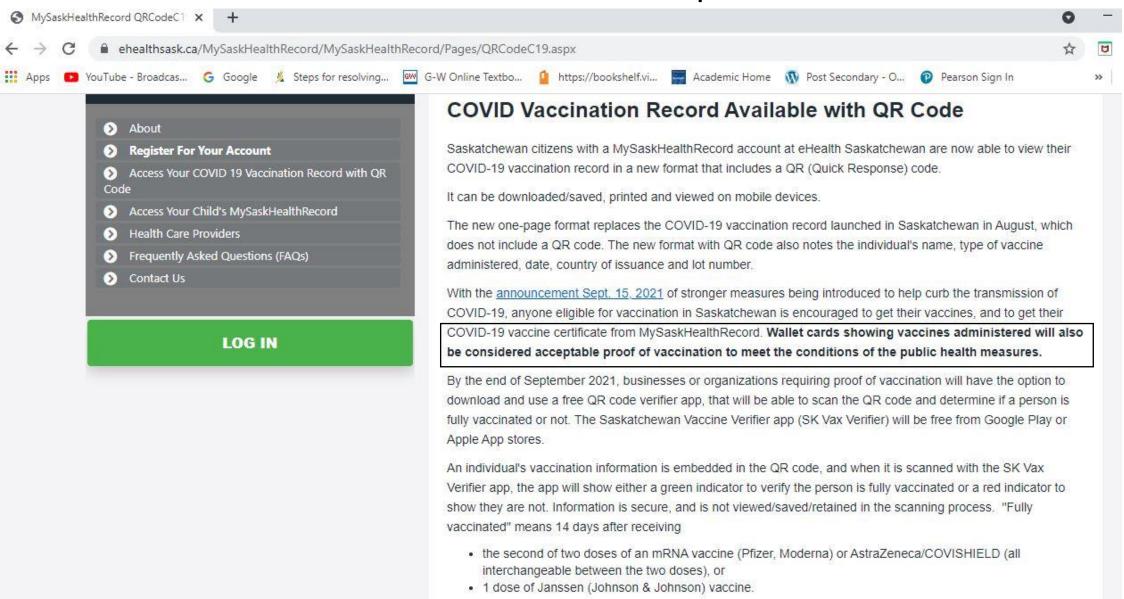

Please note that the vaccine clinic wallet card you were provided when you received your <u>full dosage</u> by the nurse is ACCEPTABLE PROOF by Saskatchewan covid measurement publication online.

The following information is to help illustrate the steps to go online, enter your personal information, and verify your account by your personal email. Separate emails for individual eHealth Accounts.

## Wallet Cards Accepted