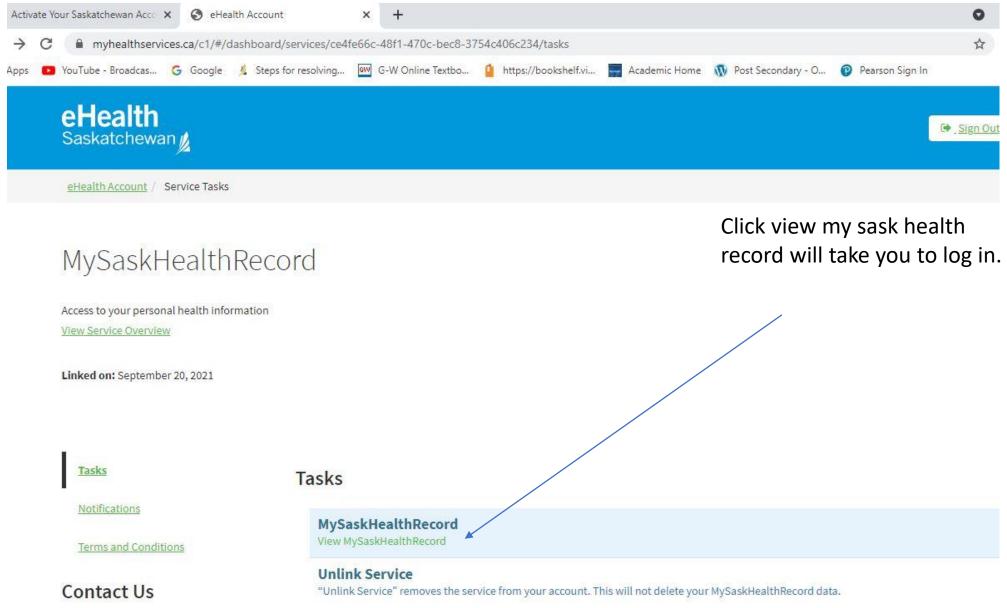

#### View my record after completed application

# Directed to log in after information application clicked apply