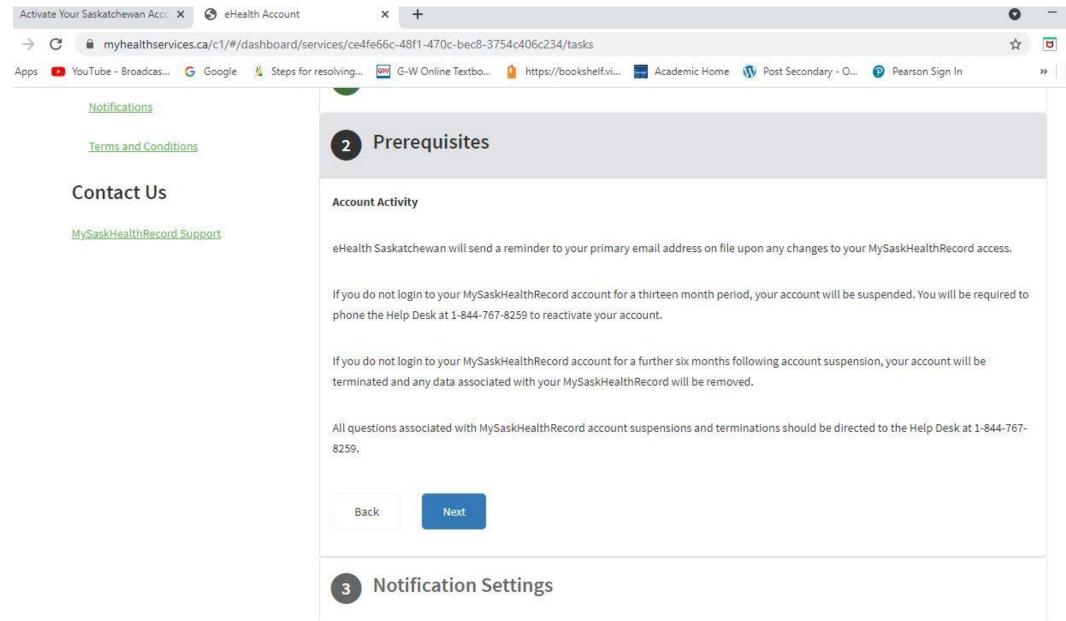

t be the same for both SGI and Health Registry.

If it is expired, lost, or changed address you must call Sask Health Registry:

1-800-667-7551 to update your information with the Sask Health Registry.



## Webpage for accessing QR Code



Currently, you do not need a 4-digit code to verify your Ehealth Account to access your records.

## Waiting to log in



# Activate your eHealth Sask account via Email



Any individual needs to have their own email address to verify their eHealth Account online.

#### ehealth account dashboard



#### My Services

Access a range of online health services by linking them to your account.



## Accept terms and conditions



## Validate SGI customer and verification number



## Personal info must be same as SK health



## Acct Activity Notifications



# Notification Settings Email SMS



#### completed Application to access information. click apply.



#### View my record after completed application



# Directed to log in after information application clicked apply



#### Saskatchewan Account Login



A Saskatchewan Account provides simple and secure access to government online services.



## Welcome, Access Covid Vaccination Card



## Welcome, Access Covid Vaccination Card