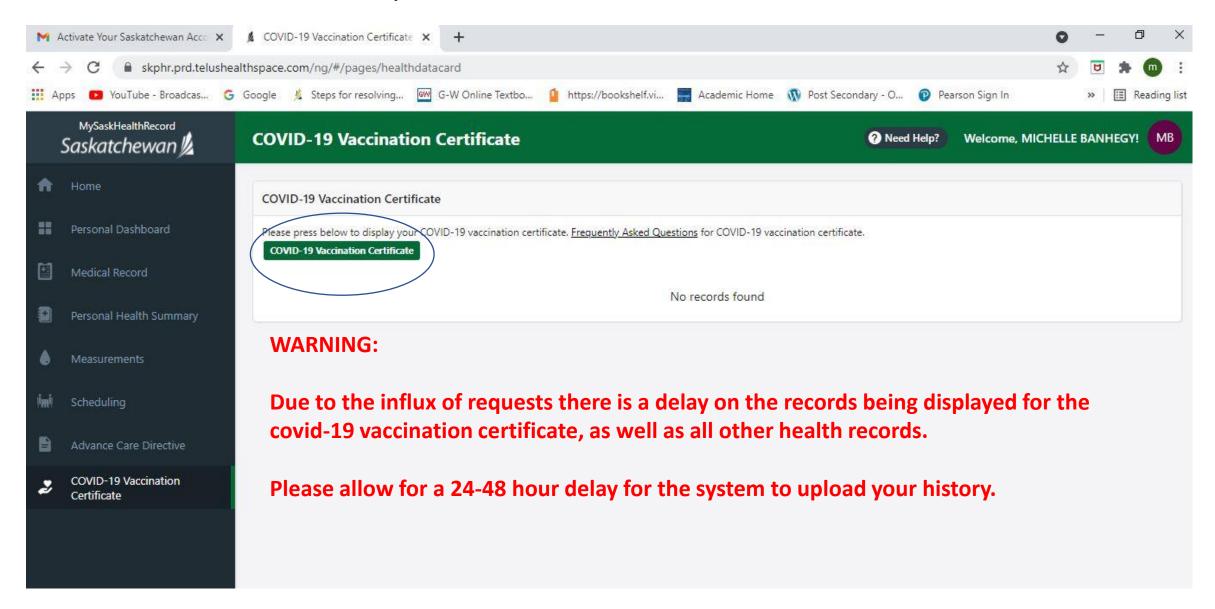

ave their own email address to verify their eHealth Account online.

#### ehealth account dashboard



#### My Services

Access a range of online health services by linking them to your account.



## Accept terms and conditions



## Validate SGI customer and verification number



## Personal info must be same as SK health



## Acct Activity Notifications



# Notification Settings Email SMS



#### completed Application to access information. click apply.



#### View my record after completed application



# Directed to log in after information application clicked apply



#### Saskatchewan Account Login



A Saskatchewan Account provides simple and secure access to government online services.



## Welcome, Access Covid Vaccination Card



## Welcome, Access Covid Vaccination Card