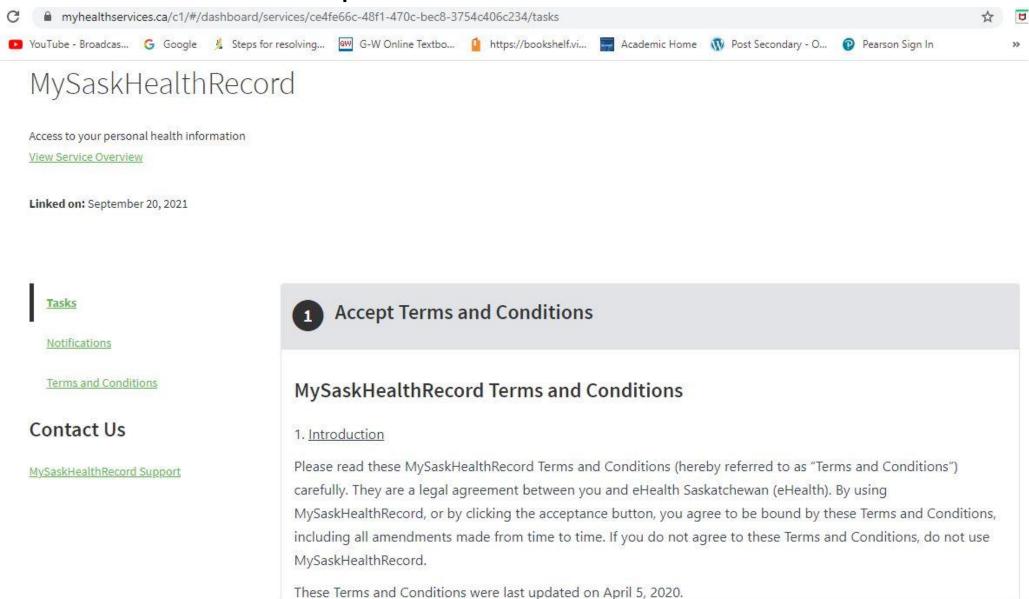

cence or Identity Card (see below).



## What IDs You Need Sask Health Card

Up-to-date Saskatchewan Health Card:

Your address must be the same for both SGI and Health Registry.

If it is expired, lost, or changed address you must call Sask Health Registry:

1-800-667-7551 to update your information with the Sask Health Registry.



## Webpage for accessing QR Code



Currently, you do not need a 4-digit code to verify your Ehealth Account to access your records.

## Waiting to log in



# Activate your eHealth Sask account via Email



Any individual needs to have their own email address to verify their eHealth Account online.

#### ehealth account dashboard



#### My Services

Access a range of online health services by linking them to your account.



## Accept terms and conditions



## Validate SGI customer and verification number



## Personal info must be same as SK health



## Acct Activity Notifications



# Notification Settings Email SMS



#### completed Application to access information. click apply.



#### View my record after completed application



# Directed to log in after information application clicked apply



#### Saskatchewan Account Login



A Saskatchewan Account provides simple and secure access to government online services.



## Welcome, Access Covid Vaccination Card



## Welcome, Access Covid Vaccination Card