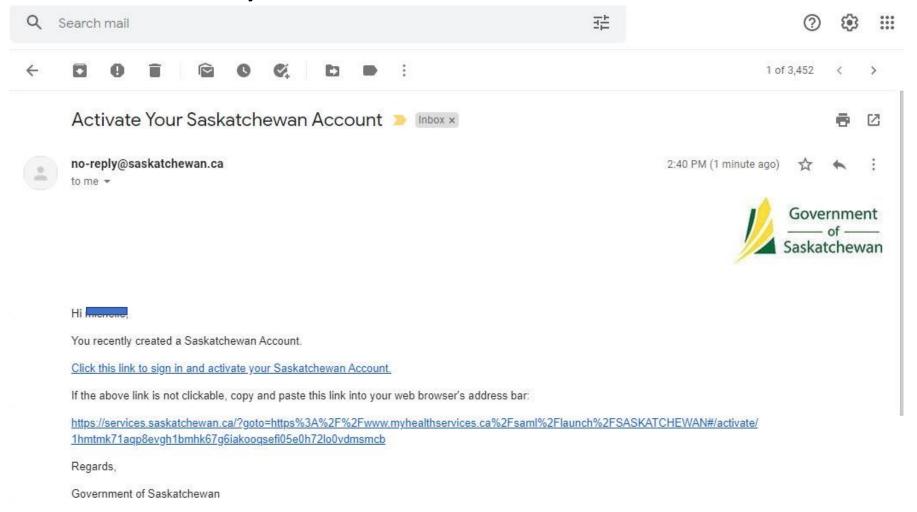

# Activate your eHealth Sask account via Email

Any individual needs to have their own email address to verify their eHealth Account online.