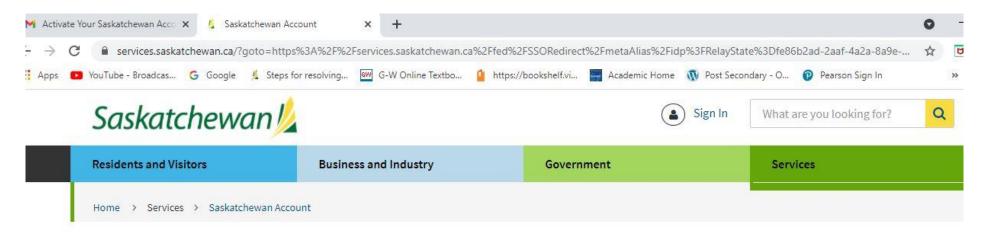

# Directed to log in after information application clicked apply

#### Saskatchewan Account Login

A Saskatchewan Account provides simple and secure access to government online services.