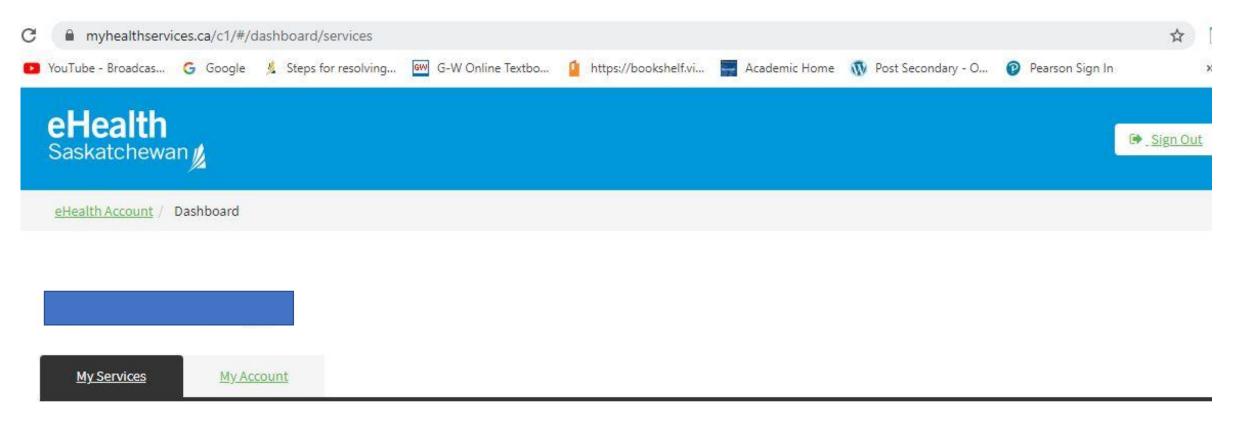

#### ehealth account dashboard

#### My Services

Access a range of online health services by linking them to your account.