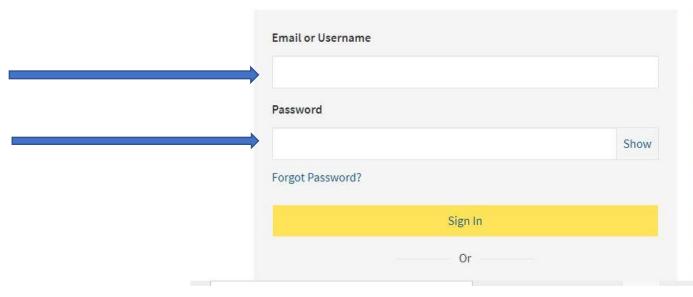

#### Saskatchewan Account Login

A Saskatchewan Account provides simple and secure access to government online services.