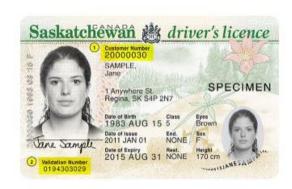

#### **Finding your Customer Number**

You can find the Customer Number on the front of your SGI-issued Driver's Licence or Identity Card (see 1 below).

#### Finding your Validation Number

#### For cards issued before April 2016

You can find the Validation Number on the front of SGI-issued Driver's Licence or Identity Card (see 2 above).

#### For cards issued after April 2016

You can find the Validation Number on the back of SGI-issued Driver's Licence or Identity Card (see below).