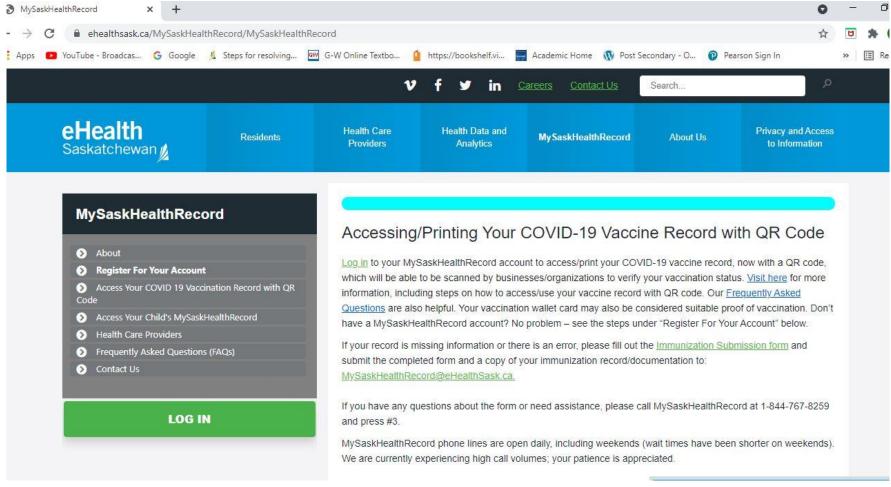

## Webpage for accessing QR Code

Currently, you do not need a 4-digit code to verify your Ehealth Account to access your records.

## Waiting to log in