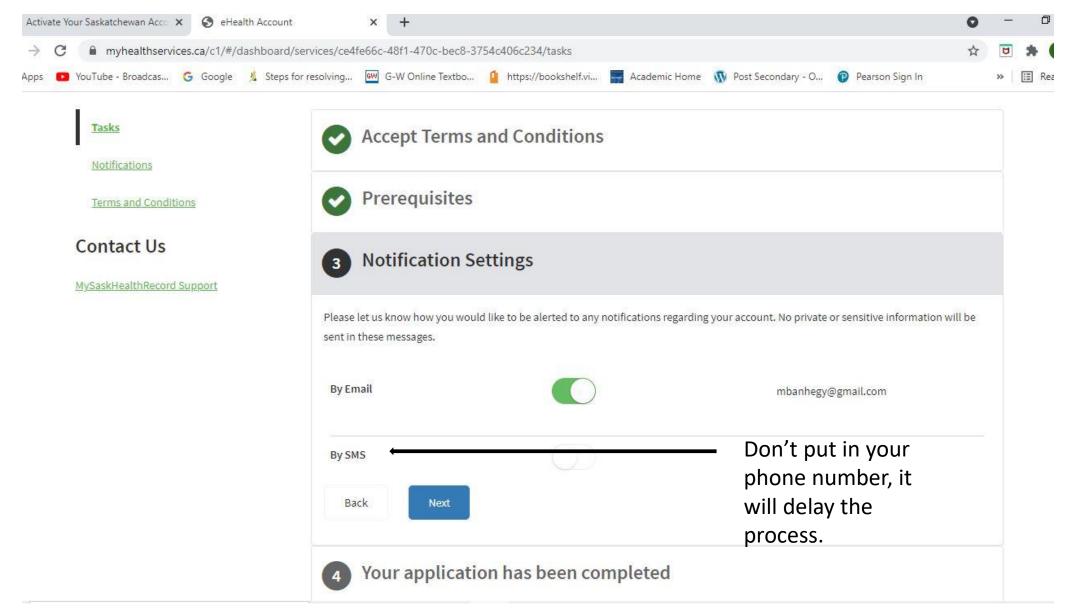

Registry.

If it is expired, lost, or changed address you must call Sask Health Registry:

1-800-667-7551 to update your information with the Sask Health Registry.



## Webpage for accessing QR Code



Currently, you do not need a 4-digit code to verify your Ehealth Account to access your records.

## Waiting to log in



# Activate your eHealth Sask account via Email



Any individual needs to have their own email address to verify their eHealth Account online.

#### ehealth account dashboard



#### My Services

Access a range of online health services by linking them to your account.



## Accept terms and conditions



## Validate SGI customer and verification number



## Personal info must be same as SK health



## Acct Activity Notifications



# Notification Settings Email SMS



#### completed Application to access information. click apply.



#### View my record after completed application



# Directed to log in after information application clicked apply



#### Saskatchewan Account Login



A Saskatchewan Account provides simple and secure access to government online services.



## Welcome, Access Covid Vaccination Card



## Welcome, Access Covid Vaccination Card